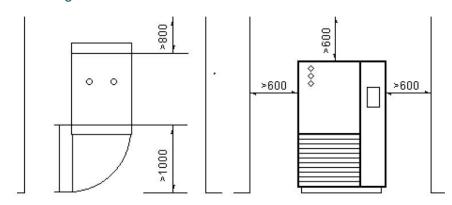

#### **Space conditions**

Chamber shall be installed on flat floor, with good ventilation Nocombustible material, explosive material or strong vibrationaround. No direct sunlightorotherheat sourcesdirect radiation. No strongairflowaround.

No strongelectric fieldaround.