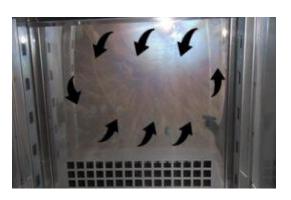

#### Test area

Material of the test cabinet is high quality SUS304 stainless steel.

Test hole, sealed with silicone screw plug.

Temperature sensor Pt100 platinum

2 pieces of adjustable and removable shelves

#### Air Circulation

Air circulation fans in the workroom of the chamber.

The number of air circulation fans is three.

The real wall of test area equipped with chip-type wind board.

Air flowing from top of wind board which control air direction return to air inlet to achieve air circulation.