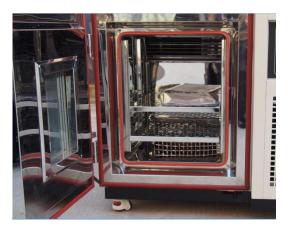

#### Test area

Material of the test cabinet is high quality SUS304 stainless steel.

Test hole, sealed with silicone screw plug.

Temperature sensor Pt100 platinum

2 pieces of adjustable and removable shelves

#### Air Circulation

Air circulation fans in the workroom of the chamber.

The number of air circulation fans is three.

The real wall of test area equipped with chip-type wind board.

Air flowing from top of wind board which control air direction return to air inlet to achieve air circulation.