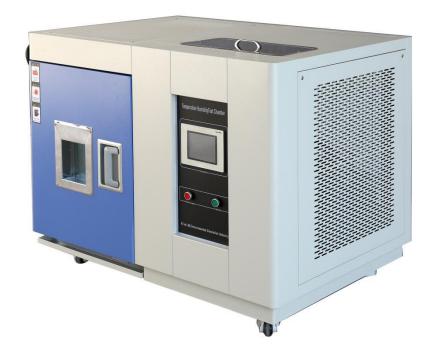

## **Benchtop Temperature Test Chamber**

#### **Standard Features**

- ◆ Temperature control and display unit
- ◆ French TECUMSEH compressor cooling unit
- ◆ Environment friendly refrigerant R404A & R23
- ♦ Heating element is Nichrome heater
- ◆ Circulation with cold resistance and low noise centrifugal fans
- $\blacklozenge$  Temperature sensor PT-100 , Resolution: ± 0.001  $^{\circ}\mathrm{C}$
- Programmable color LCD touch screen controller
- Viewing window with interior lighting.
- Test hole with silicone screw plug.
- 2 pieces of adjustable and removable shelving.
- ♦ Bottom install 4 castors for ease moving, and with brakes function
- ♦ Programs reach to 999 groups and 999 sections
- ◆ PC Link, communication with Ethernet interface
- Safety protection system
- ♦ Interior material is high quality SUS304 stainless steel
- ◆ Exterior material is steel plate with protective coating, color is blue
- ◆ Thermal insulation is Polyurethane foam
- ◆ Silicon seal for door
- ◆ 220V, 50 Hz 10% +/- single-phase