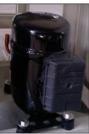

#### Cooling System

Mechanical compression refrigeration system

Refrigerating unit is French TECUMSEH compressor.

Two cascade compressor

Environment friendly refrigerant R404a for first stage,

R23 for the second stage