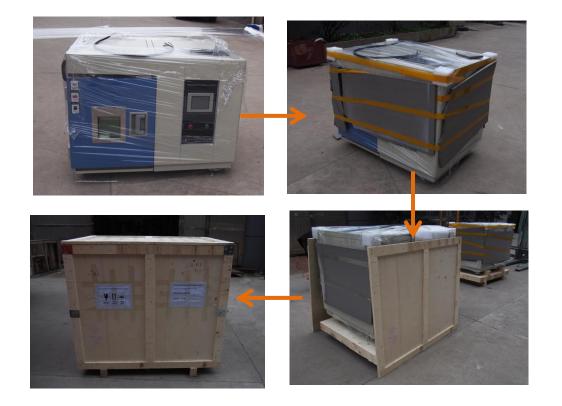

#### **Package with Export Standard Wooden Box**

Can be used for Sea, Air, Railway, Truck transportation.

#### **Package information**

Package size: 1050mm \*950mm \*1180mm D\*W\*H

Net Weight: 180KG

Gross weight: 210KG