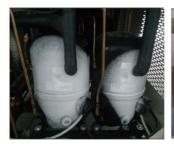

#### Cooling System

Mechanical compression refrigeration system

Refrigerating unit is French TECUMSEH compressor.

Two cascade compressor

Environment friendly refrigerant R404a for first stage,

R23 for the second stage