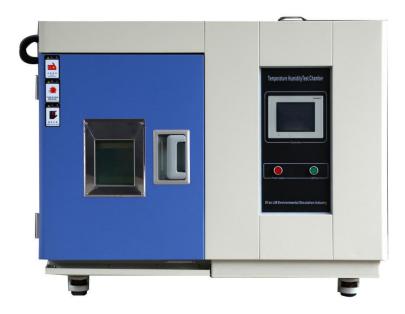

## **Benchtop Temperature Test Chamber**

#### **Standard Features**

- ◆ Temperature control and display unit
- ◆ French TECUMSEH compressor cooling unit
- ◆ Environment friendly refrigerant R404A & R23
- ♦ Heating element is Nichrome heater
- ◆ Circulation with cold resistance and low noise centrifugal fans
- $\blacklozenge$  Temperature sensor PT-100 , Resolution: ± 0.001  $^{\circ}\mathrm{C}$
- Programmable color LCD touch screen controller
- Viewing window with interior lighting.
- Test hole with silicone screw plug.
- 2 pieces of adjustable and removable shelving.
- ♦ Bottom install 4 castors for ease moving, and with brakes function
- ♦ Programs reach to 999 groups and 999 sections
- ◆ PC Link, communication with Ethernet interface
- Safety protection system
- ♦ Interior material is high quality SUS304 stainless steel
- ◆ Exterior material is steel plate with protective coating, color is blue
- ◆ Thermal insulation is Polyurethane foam
- ◆ Silicon seal for door
- ◆ 220V, 50 Hz 10% +/- single-phase